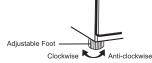

#### Location

The appliance should be placed on a flat and solid surface. If the refrigerator is placed on a plinth, flat, strong and fire-resistant materials must be used. The front black foot of the refrigerator can be adjusted clockwise or anti-clockwise to lift or lower the refrigerator if it is placed on an uneven surface.

یغریج پیٹر کولا ز ما ٹھوں اور ہموار طح مررکھیں اگر ریفریج پیٹر کوئٹی سٹینڈ مررکھنا ہوتو ابیامٹیر مل استعمال کر س جو کہ ہموار مضبوط اور آگ نہ پکڑے سامنے کا لے رنگ کے لیور کلاک وائز اور خالف کلاک وائز گھمانے ہے اسکواو نجایا نجا کیا