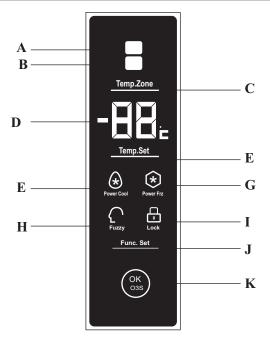

Operation

استعالات

- A. Frz-Temp Display Zone
- B. Cool-Temp Display Zone
- C. Temp. Zone
- D. Temp Display Zone
- E. Temp. Set
- F. Power-Cool
- G. Power.Frz
- H. Fuzzy
- I. Lock
- J. Fune. Set
- K. OK/3S

# Operation استعالات

| Function                  | How to do                                                                        | Indication                                                                                                                                                                                                                                                                                                                                                              |
|---------------------------|----------------------------------------------------------------------------------|-------------------------------------------------------------------------------------------------------------------------------------------------------------------------------------------------------------------------------------------------------------------------------------------------------------------------------------------------------------------------|
| Lock                      | Press K for 3 second                                                             | Buzzer sound and I will ON                                                                                                                                                                                                                                                                                                                                              |
| Unlock                    | Press K for 3 second                                                             | Buzzer sound and I will OFF                                                                                                                                                                                                                                                                                                                                             |
| Temperature Zone          | 1. Unlock<br>2. Press C                                                          | If A is lock then D shows the temperature of Freezer. If B is locked then D shows the temperature of Ref.                                                                                                                                                                                                                                                               |
| Temperature<br>adjustment | 1. Unlock<br>2. Lock B positively<br>3. Press E                                  | After pressing E a digital will appear<br>on it between 1 to 7, and each press<br>will increase 1 digit After 7, cycle<br>will again start from 1.                                                                                                                                                                                                                      |
| Power Cool<br>function    | 1. Unlock 2. Press J to active F start blinking 3. Press K to ensure F remain ON | After pressing J, F will start blinking and then pressing K will make the blinking light stable which means power cool function is enabled. To exit from it, press J to activated F and then press K to disable it.                                                                                                                                                     |
| Power Freezer function    | Unlock     Press J to active G start blinking     Press K to ensure G remain ON  | After pressing J, G will start blinking and then pressing K will make the blinking light stable which means power freezer function is enabled. To exit from it. press J to activated G and then press K to disable it                                                                                                                                                   |
| Fuzzy Function            | 1. Unlock 2. Press J to active H start blinking 3. Press K to ensure H remain ON | After pressing J, H will start blinking and then pressing K will make the blinking light stable which means Fuzzy Function is enabled. In this mode refrigerator will adjust its temperature in accordance with environment temperature, and any other funtion will not be enable To exit from the Fuzzy Function press J to activate H and then press K to disable it. |

Operation استعالات

| علامت                                                                                                                                                                                                                                                                                                                 | استعال كاطريقه                                                                                                | فنكشن                                  |
|-----------------------------------------------------------------------------------------------------------------------------------------------------------------------------------------------------------------------------------------------------------------------------------------------------------------------|---------------------------------------------------------------------------------------------------------------|----------------------------------------|
| بزرکی آواز آئے گی اور I آن ہوجائے گا۔                                                                                                                                                                                                                                                                                 | K كو"3"سيكند كيلئة دبائين                                                                                     | لاک                                    |
| بزرکی آواز آئے گی اور I آن ہوجائے گا۔                                                                                                                                                                                                                                                                                 | K كو"3"سيكنڈ كىلئے دبائيں                                                                                     | اَن لاک                                |
| اگر"A"لاک ہے قا"0" فریز رکٹمپریچ کوفلا ہر کرے گا۔<br>اگر "B"لاک ہے قا"0" ریفریجریئر کے ٹمپریچ کوفلا ہر<br>کرے گا۔                                                                                                                                                                                                     | 1- أن لاك<br>C"-2" كود يا ئيس                                                                                 | مُّپِر پَرُزون                         |
| "E" کودبانے پر1 ہے 7 کے درمیان ایک ہندسے طاہر ہو<br>گااور ہریار دبانے پراس میں ایک ہندسے کا اضافہ ہوگا۔<br>7 کے آنے کے بعدیڈ مل دوبارہ 1 سے شروع ہوجائے گا۔                                                                                                                                                           | 1- اَن لاک<br>2-"B" - کوا چھے طریقے سے<br>لاک کریں -<br>3-"E" کو دبائیں                                       | مُّير <i>ي<sub>گر</sub>کوسيٺ ک</i> رنا |
| "U" کودبانے کے بعد "F"بانک شروع کردےگا،اس<br>کے بعد "K" دبانے سے بانک لائٹ مشتقل جلنے لگگ<br>جس کا مطلب ہے کہ " پاورفریزر کا نظام " چل رہا ہے۔<br>دوبارہ یکی ممل و ہرانے سے " پاورفریزر کا نظام " ختم ہو<br>جائے گا۔                                                                                                  | 1-اَن لاک<br>J"-2" کود ہانے کے بعد<br>F"-3" کوستقل آن رکھنے کیلئے<br>F"-3" دہا ئیں۔                           | پاورکول کا نظام                        |
| "ل" کودبانے کے بعد "G" بلنک شروع کردھے گا، اس<br>کے بعد "K" دبانے سے بلنک لائٹ مشتقل جلنے گلے گ<br>جس کا مطلب ہے کہ " پاورکول کا نظام " چلار ہاہے۔<br>دوبارہ یکی عمل دہرانے سے " پاورکول کا نظام " ختم ہو<br>جائے گا۔                                                                                                 | 1- اَن لاک<br>2- "J" کود بانے کے بعد<br>"G" بلنک شروع کردےگا۔<br>3- "G" کوستقل آن رکھنے کیلئے<br>"K" د بائیس۔ | پاور فریز کا نظام                      |
| "ل" کودبانے کے بعد "H" بلنک شروع کردےگا،اس کے بعد "K" دبانے سے بلنک لائٹ مستقل جلنے لگے گی جس کا مطلب ہے کہ " پاورکول کا نظام " چل رہا ہے۔ اس فنکشن میں فریق ماحول کے مطابق اپنا ٹمپر چیز خودسیٹ کرنے لگے گا اور کوئی دوسر افنکشن نہیں چلے گا۔ او پر والا تمل دوبارہ دہ ہرانے سے "اوسط شھنڈک کا نظام " ختم ہوجائے گا۔ | 1- اَن لاک<br>2-"U" کود بانے کے بعد<br>"H" بلنک شروع کردےگا۔<br>"H"-3 کومستقل آن رکھنے کیلئے<br>"K" د بائیں۔  | اوسط شحنڈک کا نظام                     |