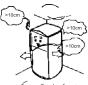

The refrigerator should be placed in a well-ventilated area, and a space of 10cm or more should be allowed around the refrigerator.

یفریج پیرُ کوالیمی حکمه بررکھیں جہاں ہوا کی مناسب گردش مواور جارول اطراف ہے تقریباً 10cm یا اس ہے بھی زیادہ فاصلے پر تھیں