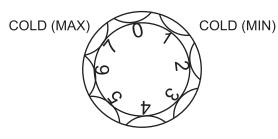

#### Operation

استعالات

Power supply

) پاورسپلائی

Adjusting temperature درجه جرارت کواید جسٹ کری

MIDDLE

O: OFF

0:آف يوزيش

1. MIN, the refrigerator and freezer set up cold

1: كم سه كم: ريفريج يثراورفريز ركا درجه حرارت كم كاسيث اب

4: MIDDLE.

4: درمیانه درجه حرارت

7: MAX, the refrigerator and freezer setup coldest

7: ریفریج پیراورفریز رکازیاده سے زیاده درجه حرارت کاسیٹ اپ

| ماعول کادرجه ترارت Ambient temperature                                        | تهرمومٹیٹ کی پوزیش Thermostator<br>Selection |
|-------------------------------------------------------------------------------|----------------------------------------------|
| پرفریزر Super Freezer                                                         | 6,7 6,7                                      |
| Ambient T >40°C 40°C <t td="" ماحول<=""><td>3,4,5</td></t>                    | 3,4,5                                        |
| 26 <ambientt<39°c 26<اءول<39°c<="" td=""><td>2,3,4 2,3,4</td></ambientt<39°c> | 2,3,4 2,3,4                                  |
| T<25°C مامول T<25°C                                                           | 1,2,3 1,2,3                                  |