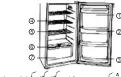

#### Diagram of parts

### مختلف حصوں کی ڈائیا گرام

1 - Ice box

2 - Freezer shelf رشیک

3 - Defrost water outlet کانوائ کا اوراخ کا سوراخ

پائی احران کا موران اعداد کا ا 4 - Deodorizer/Fan (As per packing list)

5 - Light and lampshade and

لىمىپ سىداورھرموسىيٹ Thermostator assembly

6 - Thermostat knob خرموسٹیٹ ناب

7 - Refrigerator shelf

8 - Bottle block

9 - Humidity control valve غي كوكترول كرنے والي أوب

. . . .

10 - Crisper

11 - Adjustable foot

ایڈ جسٹنگ رولر

وتلیں رکھنے کی جگہ Freezer bottle Seats - 12 - Freezer bottle Seats

13 - Refrigerator bottle Seats

The appliance must be positioned so that the plug is accessible. If the supply cord is damaged, it must be replaced by the manufacturer, its service agent or similarly qualified persons in order to avoid to a hazard.