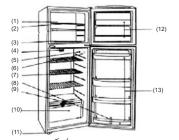

#### Diagram of parts

### مختلف حصوں کی ڈائیا گرام

1 - Ice box

2 - Freezer shelf رشیک

3 - Defrost water outlet کانوائ کا اوراخ کا سوراخ

پائی احران کا موران اعداد کا ا 4 - Deodorizer/Fan (As per packing list)

5 - Light and lampshade and

لىمىپ سىداورھرموسىيٹ Thermostator assembly

6 - Thermostat knob خرموسٹیٹ ناب

7 - Refrigerator shelf

8 - Bottle block

9 - Humidity control valve غي كوكترول كرنے والي أوب

. . . .

10 - Crisper

11 - Adjustable foot

ایڈ جسٹنگ رولر

وتلیں رکھنے کی جگہ Freezer bottle Seats - 12 - Freezer bottle Seats

13 - Refrigerator bottle Seats

The appliance must be positioned so that the plug is accessible. If the supply cord is damaged, it must be replaced by the manufacturer, its service agent or similarly qualified persons in order to avoid to a hazard.