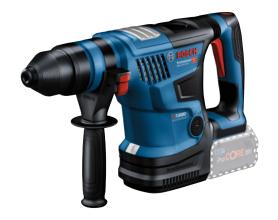

## Product data sheet

Cordless Rotary Hammer BITURBO with SDS plus

## GBH 18V-34 CF

The market's most powerful cordless SDS plus hammer

# Advantages:

- Paramount performance with 5.8 J the most powerful cordless SDS plus hammer in its range for tough jobs in
- Perfect control soft start for precise chiselling and 3 different working modes to ensure the right setting for any
- Smartest SDS plus hammer real-time tool status via user interface, individual adjustments by Bluetooth via Bosch Toolbox app