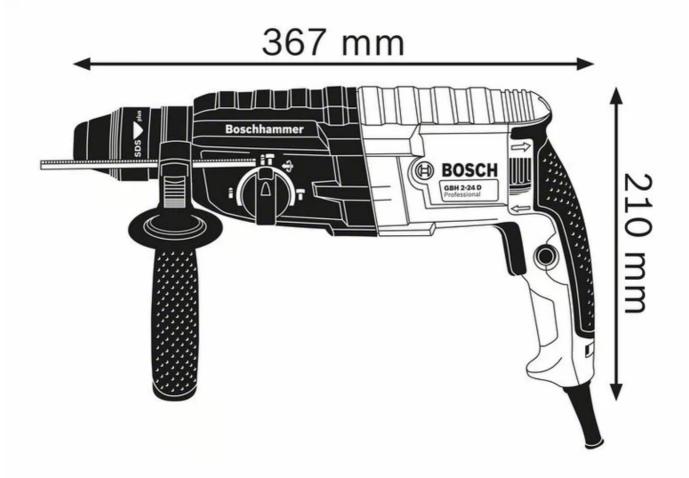

### Additional data

| Rated input power*         | 790 W         |
|----------------------------|---------------|
| Impact energy*             | 2.7 J         |
| Impact rate at rated speed | 0 – 4,200 bpm |
| Rated speed                | 0 – 930 rpm   |
| Weight*                    | 2.8 kg        |
| Tool dimensions (length)   | 367 mm        |
| Tool dimensions (height)   | 210 mm        |
| Tool holder                | SDS plus      |