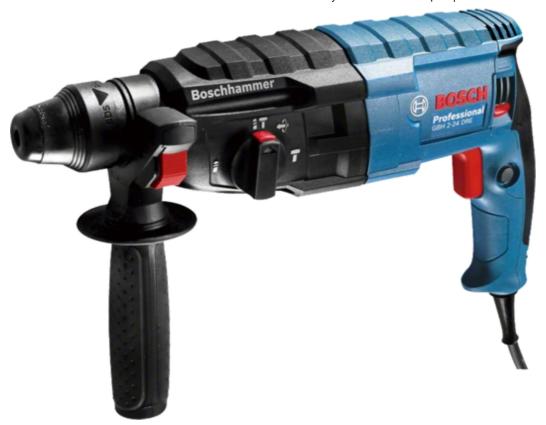

#### The new standard in concrete drilling!

Best drilling speed in class due to optimized gear housing set

Enhanced durability and hard work due to powerful 790 W motor

Spare parts interchangeability and easy maintenance because of smart design