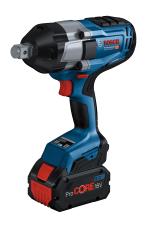

## GDS 18V-1050 H

Full power at its best: 3/4" high torque impact wrench with BITURBO Brushless technology

#### The most important data

| Torque, max.         | 1,050 Nm    |
|----------------------|-------------|
| Screw diameter       | M 10 - M 24 |
| Weight excl. battery | 2.9 kg      |

**Part Number** 0 601 9J8 500

# Advantages:

- Impressive power with cordless freedom thanks to ProCORE 18V batteries and brushless motor
- High performance motor with a tightening torque of 1,050 Nm and a breakaway torque of up to 1,700 Nm
- Ideal versatility and controlled power due to 3-speed/ torque settings