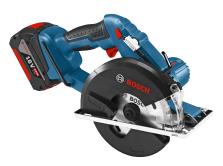

# **Product data sheet**

Cordless Circular Saw

## **GKM 18 V-LI Professional**

Quick, precise cutting of metal – virtually spark-free

#### **Advantages**

- Precise results and little need for refinishing due to minimal discolouration and low burr formation thanks to optimised speed for metal applications
- Virtually spark-free for a safe work environment
- Compact design and low weight for low user fatigue
- Longer lifetime than other metal circular saws in its class
- A fast work rate because more than 300 cuts in steel pipe (20 mm diameter) are possible with only one battery charge (4.0 Ah)
- Window and LED lighting for optimum cut control