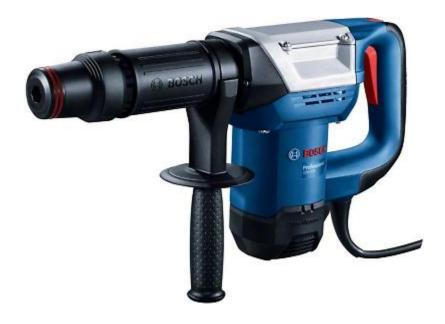

## 0 611 338 6F0 - GSH 500

### **Technical data**

| Rated input power          | 1.100 W   |
|----------------------------|-----------|
| Impact energy              | 7.8 J     |
| Impact rate at rated speed | 3 bpm     |
| Weight                     | 5,6 kg    |
| Tool dimensions (width)    | 103 mm    |
| Tool dimensions (length)   | 458 mm    |
| Tool dimensions (height)   | 235 mm    |
| Tool holder                | 17 mm HEX |