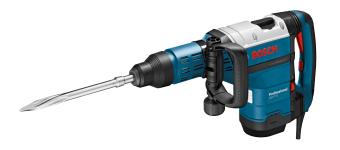

## Product data sheet

Demolition Hammer with SDS max

## GSH 7 VC

Bosch's SDS max all-round performance demolition hammer with Vibration Control

**Part Number** 0 611 322 060

# Advantages:

- Perfect power-to-weight ratio for performing a variety of SDS max demolition tasks
- Durable due to robust metal components
- Powerful motor enables the delivery of 13 J of impact energy for fast chiselling and high removal rate