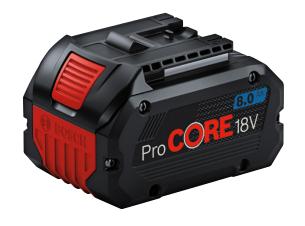

### ProCORE18V 8.0Ah

High performance battery for up to 2,000 Watt corded power

The most important data

| Battery voltage  | 18.0 V |
|------------------|--------|
| Battery capacity | 8 Ah   |

**Order number** 1 600 A01 6GK

#### Technical data

| Battery voltage                                | 18.0 V            |
|------------------------------------------------|-------------------|
| Weight                                         | 0.955 kg          |
| Battery dimensions (width x length x height)   | 77 x 117 x 69 mm  |
| Packaging dimensions (width x length x height) | 85 x 125 x 120 mm |
| Battery capacity                               | 8 Ah              |