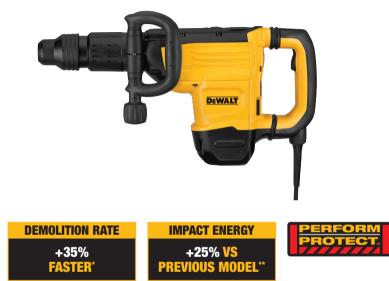

## D25892K 10KG SDS-max® Demolition Hammer

| Power Input                  | 1700 W                |
|------------------------------|-----------------------|
| · · ·                        |                       |
| Tool Holder                  | SDS-max <sup>®</sup>  |
| Max. Impact Energy           | 22.7 J                |
| Impact Energy (EPTA 05/2009) | 19.4 J                |
| Blows Per Minute             | 1,105 - 2,211 bpm     |
| Chisel Positions             | 12                    |
| Weight                       | 9.9 Kg                |
| Length x Height              | 591 x 292 mm          |
| Vibration Level              | 13.5 m/s <sup>2</sup> |

- ANTI VIBRATION SYSTEM WITH FLOATING HANDLE Delivers low vibration at 13.5 m/s<sup>2</sup> minimizing user fatigue
- **TRIGGER SWITCH For easy sustained operation during long periods of use**
- VARIABLE SPEED DIAL It allows the user to adjust speed for specific applications
- SOFT START Allows the tool to accelerate slowly in order to prevent the chisel from walking off the intended chipping area

\*Based on internal test on D25892K versus competition \*\*vs previous model D25891K

www.DEWALT.com