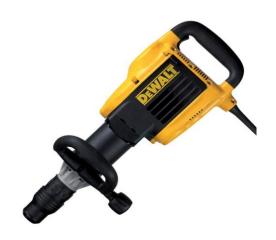

## D25899K-B5

10kg SDS Max Demolition Hammer 220V

### **FEATURES**

- Powerful and durable 1500 Watt motor delivers outstanding concrete breaking performance
- ➤ In line design for better handling and quick change chisel adjustment allows fast orientation of the chisel through 12 preset positions
- Magnesium housings ensure maximum durability and minimum weight
- Compact, streamlined design allows access in confined areas
- Large oversize hammer mechanism delivers extreme durability and excellent concrete breaking performance
- Ergonomic inline design ensures user comfort during any application
- Modular design allows for quick access to key components allowing for faster and cheaper servicing
- Multi adjustable side handle can be located anywhere on the hammer barrel, maintaining user comfort in any application