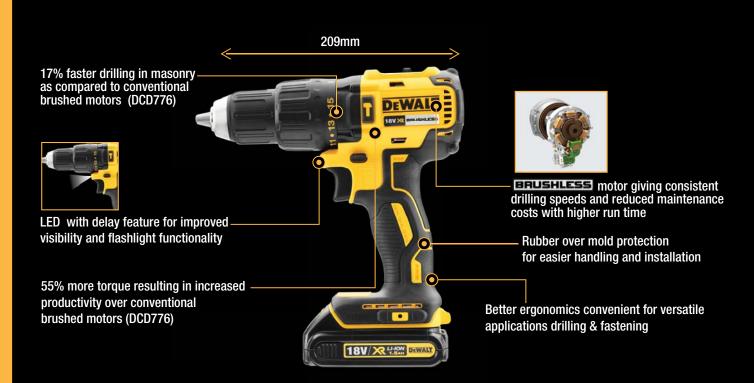

## DCD778 18V BRUSHLESS COMPACT HAMMER DRILL DRIVER

## 18V BRUSHLESS

| DCD778S2                        |                      |
|---------------------------------|----------------------|
| Battery chemistry               | Li-ion               |
| Voltage                         | 18 V                 |
| Battery Capacity                | 1.5 Ah               |
| Max Torque (Hard)               | 65 Nm                |
| Max Torque (Soft)               | 26 Nm                |
| No Load Speed                   | 0-500 / 0-1750 rpm   |
| Beats per Minute                | 0-8500 / 0-29750 bpm |
| Chuck Capacity                  | 13 mm                |
| Max. Drilling Capacity [Wood]   | 38 mm                |
| Max. Drilling Capacity [Metal]  | 13 mm                |
| Max. Drilling Capacity [Masonry | ] 13 mm              |
| Weight                          | 1.6 kg               |
|                                 |                      |