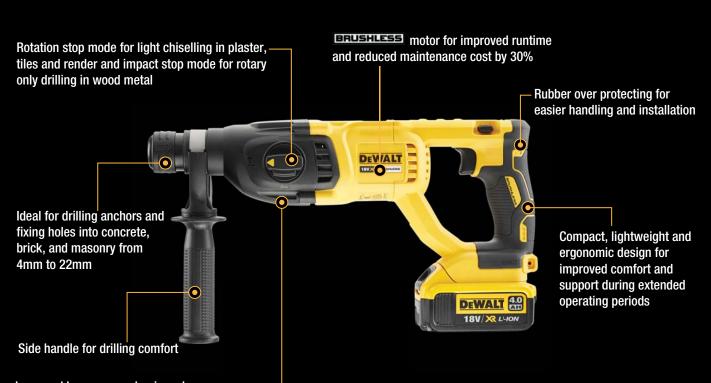

## DCH133 18V SDS-PLUS D-HANDLE ROTARY HAMMER

Improved hammer mechanism along
with motor making it the fastest hammer in its category (over conventional rotary hammers)

## 18V EITHIUM ION BRUSHLESS

| DCH133M1*                         |            |
|-----------------------------------|------------|
| Tool Holder                       | SDS-Plus   |
| Battery chemistry                 | Li-ion     |
| Voltage                           | 18 V       |
| Battery Capacity                  | 4.0 Ah     |
| Max. Impact Energy                | 2.8 J      |
| Impact energy (EPTA 05/2009)      | 2.6 J      |
| Blows per Minute                  | 0-5500 bpm |
| No Load Speed                     | 0-1500 rpm |
| Optimum Drilling Capacity         | 4 -16 mm   |
| Max. Drilling Capacity [Concrete] | 26 mm      |
| Max. Drilling Capacity [Wood]     | 30 mm      |
| Max. Drilling Capacity [Metal]    | 13 mm      |
| Weight                            | 2.6 kg     |