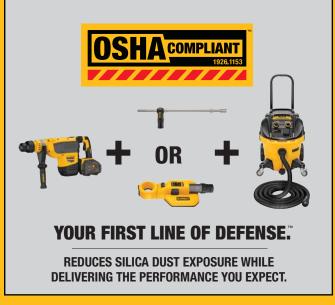

- \*Maximum initial battery voltage (measured without a workload) is 60 volts. Nominal voltage is 54.
- \*\*According to EPTA Procedure 05/2009

DEWALT's Perform & Protect™ line of Power Tools is designed to provide a high level of one or more of the following: control, dust containment, or low vibration, without sacrificing performance.