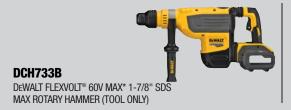

# **FLEXVOLT**

For fast and efficient drilling, even in the hardest concrete SHOCKS

The Active Vibration Control® technology employed delivers reduced user vibration for less fatigue and greater productivity

#### **CONSTANT** SPEED CONTROL

Allows tool to maintain RPM regardless of bit size or depth for increased speed of application

#### **VARIABLE SPEED DIAL**

For accurate hole starting and controlled chipping/ demolition work

#### **SDS MAX TOOL HOLDER**

Optimized drilling range between 3/4" and 1-3/4"

DEWALT

The DEWALT® anti-rotation E-Clutch® system offers technology capable of detecting the motion of the tool, shutting it down if necessary.

- \*Maximum initial battery voltage (measured without a workload) is 60 volts. Nominal voltage is 54.
- \*\*According to EPTA Procedure 05/2009

DEWALT's Perform & Protect™ line of Power Tools is designed to provide a high level of one or more of the following: control, dust containment, or low vibration, without sacrificing performance.

## **SPECIFICATIONS**

| <b>Optimal Drilling in Concrete</b> | 3/4" - 1-3/4"      |
|-------------------------------------|--------------------|
| No Load Speed                       | 177-355 rpm        |
| Beats Per Minute                    | 1350-2705 bpm      |
| Impact Energy                       | 13.3 Joules**      |
| Chipping                            | Yes                |
| Vibration Measurement               | 9 m/s2             |
| Tool Length                         | 23.5"              |
| Tool Weight                         | 19 lbs (Tool Only) |