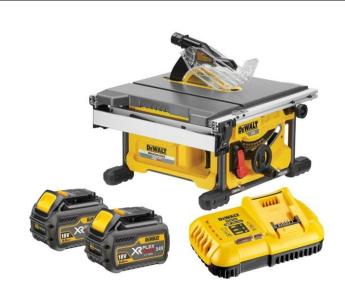

## **GUARANTEED TOUGH:**

## DCS7485T2-GB 54V XR Flex Volt Table Saw Kitted

## **FEATURES**

- > 22 kg unit weight and optimized footprint make this the most portable saw in its class
- > Steel roll cage protects saw against jobsite drops and impacts
- Rack and pinion fence system, front and rear fence lock and large, clear scales combine to give an extremely accurate and easy to use saw
- > Powerful Brushless 54v motor for high performance in all applications
- Fence system provides 610 mm of rip capacity in a portable design for cutting large sheet materials to size