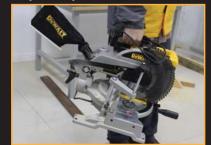

## DW714 254MM COMPOUND MITRE SAW

Vertical clamp allows a piece ————of material to be secured whilst cutting

Sliding fence provides maximum support for large material cuts —

Wide die cast aluminum base provides plenty of work-piece support, with base extension capabilities

Holes to fit extension wings to stabilize large pieces of wood

\_\_\_\_\_ Horizontal D-handle design for

Beveling lever allows adjustment to 47 degrees

-1650W universal motor delivers plenty of cutting power in high torque applications

comfortable and fatigue-free operation

Precision mitre scale design to provide trouble free adjustments

Cam action mitre lock function makes mitre setting faster and easier allowing the user to quickly adjust angles between 0° - 50° left and 0° - 60° right

Horizontal support clamps allows a piece of material to be secured whilst cutting

**DW714** 

stabilize large pieces of wood