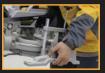

## DW714 254MM COMPOUND MITRE SAW

Vertical clamp allows a piece ————of material to be secured whilst cutting

Sliding fence provides maximum support for large material cuts —

Wide die cast aluminum base provides plenty of work-piece support, with base extension capabilities

Holes to fit extension wings to stabilize large pieces of wood

\_\_\_\_\_ Horizontal D-handle design for

Beveling lever allows adjustment to 47 degrees

-1650W universal motor delivers plenty of cutting power in high torque applications

comfortable and fatigue-free operation

Precision mitre scale design to provide trouble free adjustments

Cam action mitre lock function makes mitre setting faster and easier allowing the user to quickly adjust angles between 0° - 50° left and 0° - 60° right

Horizontal support clamps allows a piece of material to be secured whilst cutting

**DW714** 

stabilize large pieces of wood