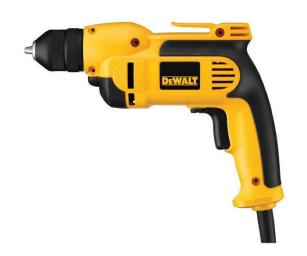

### 10mm Drill with Keyless Chuck

#### **FEATURES**

- Rubber grip gives maximum comfort to the user while drilling
- Ideal for use in a woodworking or light metal fabrication workshop to drill small holes into wood or sheet metal
- All metal 10 mm keyless chuck for quick and easy bit change
- > Size, balance and weight designed for one handed operation
- Variable speed switch control to suit different materials
- > An integrated belt clip allows tool to be carried while freeing up both hands
- An excellent power to size ratio results in a powerful, durable drill in a compact size