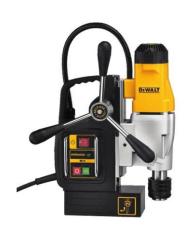

## **DWE1622K-B5**

# 1200W 50mm 2 Speed Magnetic Drill Press 220V

### **FEATURES**

- > Delivers high level of performance for fast, clean and accurate drilling into steel
- Compact and light weight unit which is both easy to transport and easy to position for drilling
- Overload protection with 3 stage LED indicator allows improved user control and prevents motor damage
- ➤ The universal quick release cutter holder is quick and easy to operate: no Allen key needed. It accepts any annular cutter with 19 mm round shank (Weldon) with one or more flats
- > No volt switch prevents inadvertent restart after power failure
- > Push button reversible press handle offers tool-free handle set-up
- > 2 mechanical speeds for optimized performance

#### **SPECIFICATIONS**

1200 Watts Power Input No Load Speed 300/450 rpm Cutter holder 19mm Weldon Shank (3/4") Max cutting diameter with cutters 50 mm Drill point pressure 317 kg 3800 N Clamping force Length of drill stroke 147 mm Weight 14.55 kg Magnetic base dimensions 180 x 84 mm