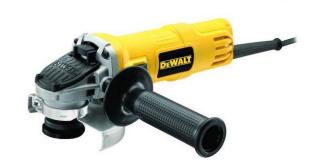

## **DWE4010T-B5**

115mm Small Angle Grinder Toggle Switch 730W 220V

## **FEATURES**

- Small girth allows user to maintain a comfortable grip, resulting in superior ergonomics
- > The low profile gear case allows access to confined areas
- > Independent box and spring brush holder design increases brush life
- Fully leaded stator windings for increased motor durability
- Pop off brushes protect the armature from damage at the end of brush life resulting in greater motor durability

730 Watts

- Abrasion protected motor for increased durability
- 100% Ball bearing design increases efficiency and durability

## **SPECIFICATIONS**

Power Input

| •                  |            |
|--------------------|------------|
| No Load Speed      | 11,000 rpm |
| Spindle Thread     | M14        |
| Max. Disc Diameter | 115 mm     |
| Weight             | 1.8 kg     |
| Length             | 270 mm     |
| Height             | 80 mm      |