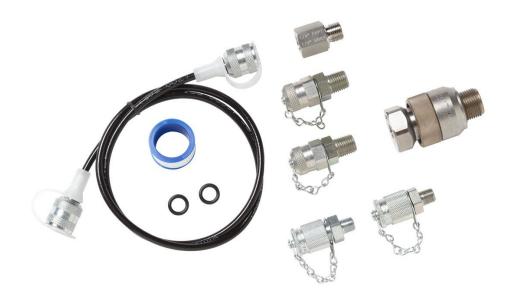

# Product overview: Fluke 700M20TH Premium Transmitter Test Hose Kit

Easy to use premium pressure transmitter test hose kit for use with female M20 connections

- 5,000 psi rating
- Includes 1/8" NPT connection for permanent mount to a calibrator or test pump
- No tools required, male connector for connection to female M20 connections

#### Includes:

- One (1) 5,000 psi rated, premium test hose
- Premium, no tools required M20 adapter