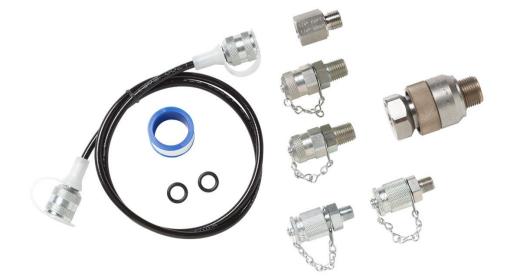

## Product overview: Fluke 700MTH Premium Transmitter Test Hose Kit

Easy to use premium pressure transmitter test hose kit for connection to 1/4" female metric/BSP

- 5,000 psi rating
- Includes 1/8" NPT connection for permanent mount to a calibrator or test pump
- No tools required, male connector for connection to 1/4" female metric/BSP

#### Includes:

- One (1) 5,000 psi rated, premium test hose
- Premium, no tools required male ¼" metric/BSP connector