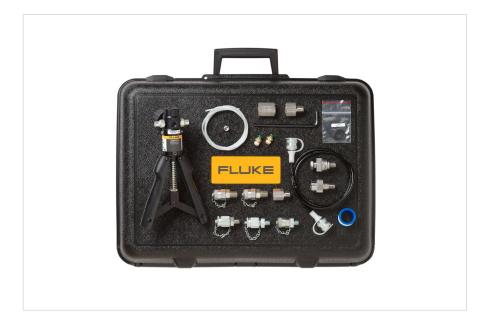

### Product overview: Fluke 700PTPK2 Pneumatic Test Pressure Kit

Rugged, high-quality premium pneumatic pressure pump kit for fast and accurate test results generates pressure up to 600 psi, 40 bar. Includes the 700PTP-1 pneumatic hand pump, premium test hoses and adapters, and protective hard case.

- Combine with any Fluke 700G Series Gauge, 1,000 psi (69 bar) or less, to make a complete pressure testing kit
- Generate pressure up to 600 psi, 40 bar with the 700PTP-1 test pump
- Connect the 700G Series Gauge directly to the included PTP-1 hand pump with premium no tools required adapter
- Includes 700TTH 5K premium/no tools required transmitter test hose kit and adapters for connecting to the pressure device to be tested
- Hard case protects pump and gauge and allows gauge to remain connected to the pump

#### Includes:

- 700PTP-1 pump
- Premium, no tools required gauge connector
- One (1) premium transmitter test hose kit and adapters
- Hard case