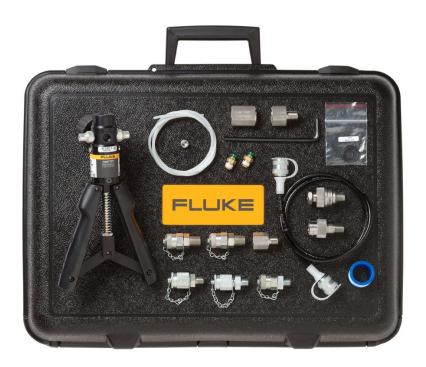

### Product overview: Fluke 700PTPK2 Pneumatic Test Pressure Kit

Rugged, high-quality premium pneumatic pressure pump kit for fast and accurate test results generates pressure up to 600 psi, 40 bar. Includes the 700PTP-1 pneumatic hand pump, premium test hoses and adapters, and protective hard case.

- Combine with any Fluke 700G Series Gauge, 1,000 psi (69 bar) or less, to make a complete pressure testing kit
- Generate pressure up to 600 psi, 40 bar with the 700PTP-1 test pump
- Connect the 700G Series Gauge directly to the included PTP-1 hand pump with premium no tools required adapter
- Includes 700TTH 5K premium/no tools required transmitter test hose kit and adapters for connecting to the pressure device to be tested
- Hard case protects pump and gauge and allows gauge to remain connected to the pump

#### Includes:

- 700PTP-1 pump
- Premium, no tools required gauge connector
- One (1) premium transmitter test hose kit and adapters
- Hard case