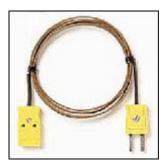

## **Fluke 80PJ-EXT Extension Wire Kit**

## **Key features**

- Extending and repairing J-type thermocouple wires
- Kit includes 3 meters of thermocouple wire and 1 pair of male/female mini-connectors
- Maximum continuous exposure temperature: 260°C
- 80PJ-EXT is designed for J-type thermometers
- One year warranty