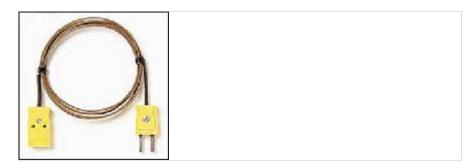

## **Fluke 80PJ-EXT Extension Wire Kit**

## **Key features**

- Extending and repairing J-type thermocouple wires
- Kit includes 3 meters of thermocouple wire and 1 pair of male/female mini-connectors
- Maximum continuous exposure temperature: 260°C
- 80PJ-EXT is designed for J-type thermometers
- One year warranty