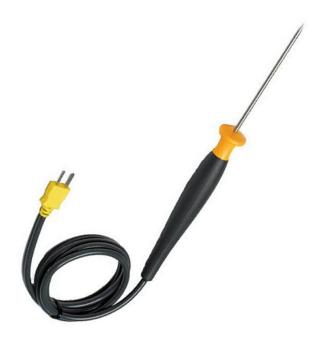

## Fluke 80PT-25 SureGrip™ Piercing Temperature Probe

## **Key features**

- Operates with T-type thermometers
- Measurement range: -196 to 350 °C