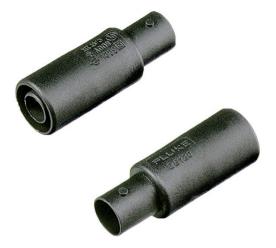

## Product overview: Fluke BB120 Shielded Banana to Female BNC Adapter

Safety designed female BNC to shielded banana adapter for use with Fluke ScopeMeter 120 Series and Fluke-43B Power Quality Analyzer. Two adapters come in package.

## Specifications: Fluke BB120 Shielded Banana to Female BNC Adapter

| Specifications         |                                       |
|------------------------|---------------------------------------|
| Maximum signal voltage | 300 V rms CAT III per IEC 1010-02-031 |
| Max. voltage to ground | 600 V rms CAT III per IEC 1010-2-031  |