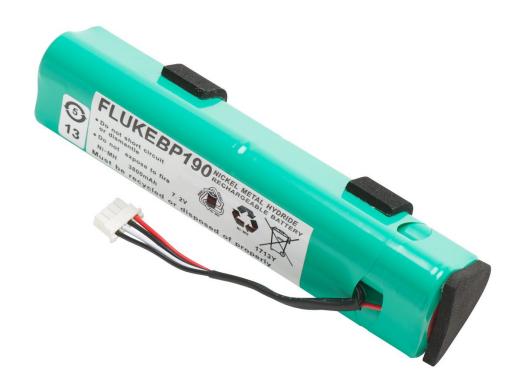

# Fluke BP190 Rechargeable NiMH Battery Pack

### **Key features**

Nominal Voltage: 7.2VCapacity: 3,500 mAh

### Product overview: Fluke BP190 Rechargeable NiMH Battery Pack

Set of NiMH batteries designed for use with Fluke ScopeMeter 190 and 190C Series, as well as in the Fluke 430 Series. The battery pack has to be charged in the instrument.