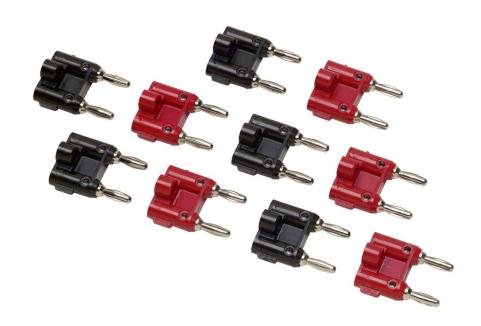

# Fluke BP980 Double Banana Plug Kit

### **Key features**

- 5 pair (red, black) of double 4 mm banana plugs
- Each plug has 3.1 mm holes for mounting wires and components
- Brass plugs/jack, beryllium copper springs
- 30 V rms or 60 V DC, 15 A
- One year warranty