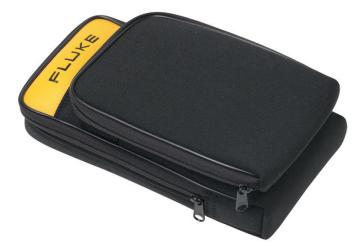

## Fluke C125 Meter Case

## **Key features**

- Zippered carrying case with detachable external pouch
- Accomodates Fluke 120 Series ScopeMeter Testtool or a handheld DMM, both main instrument and test accessories
- Front pouch can be detached for optimal flexibility
- 1 year warranty