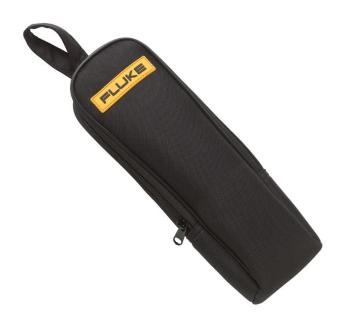

# Fluke C150 Soft Carrying Case

#### **Product overview: Fluke C150 Soft Carrying Case**

Organize your Fluke tools and accessories with the C150 Soft Carrying Case featuring a deep zippered case. Inside is an additional pocket to store test leads or small accessories. The exterior is made with a durable, high-quality polyester. The C150 also includes a belt loop so you can always easily grab, go, and keep your tools with you. The case is also compatible with a variety of Fluke tools and clamp meters, including: