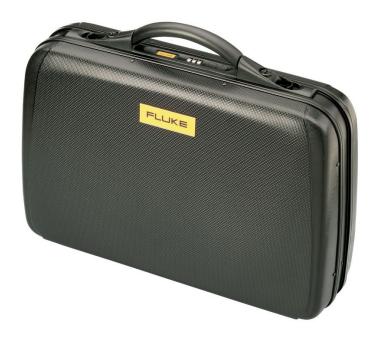

## Fluke C190 Case

## **Key features**

- Heavy duty case with accessory storage compartments
- 1 year warranty