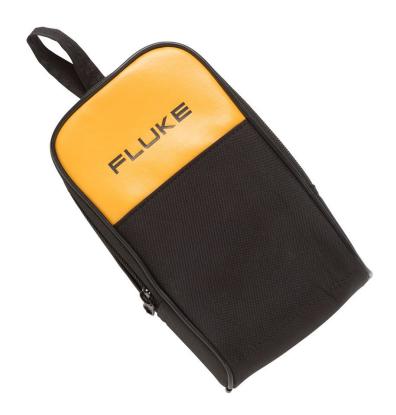

## Fluke C25 Large Soft Case for DMMs

#### **Product overview: Fluke C25 Large Soft Case for DMMs**

Give your Fluke tools the protection they deserve. You bought the best, why not protect them with Fluke cases. The C25 carrying case is a durable, zippered carrying case with padding and inside pocket, and high quality polyester exterior. It includes a convenient hand strap and carries most of Fluke's popular digital multimeters. Our most popular case sold to date! Now available in standard and camouflage designs.