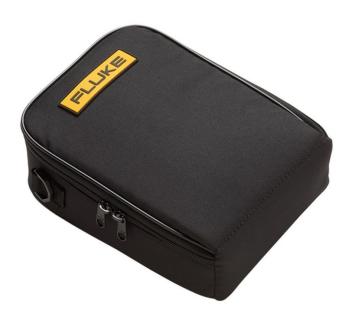

# Fluke C280 Soft Case

## **Key features**

- Durable polyester 600D case construction for long life
- Inner front pocket with closure and dual pouch pockets for test tools and accessories
- Compatible with Fluke 287 and 289 DMMs or other similar format test tools
- Includes detachable, extendable shoulder strap

### **Product overview: Fluke C280 Soft Case**

Designed especially for the new Fluke 287 and 289 DMMs.