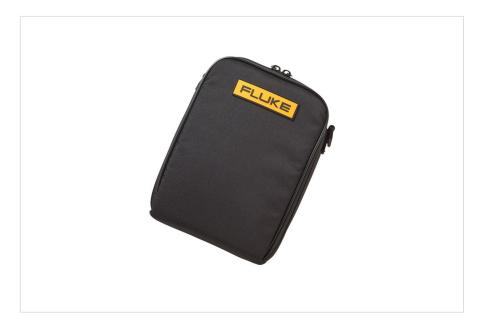

# Fluke C280 Soft Case

## **Key features**

- Durable polyester 600D case construction for long life
- Inner front pocket with closure and dual pouch pockets for test tools and accessories
- Compatible with Fluke 287 and 289 DMMs or other similar format test tools
- Includes detachable, extendable shoulder strap

### **Product overview: Fluke C280 Soft Case**

Designed especially for the new Fluke 287 and 289 DMMs.