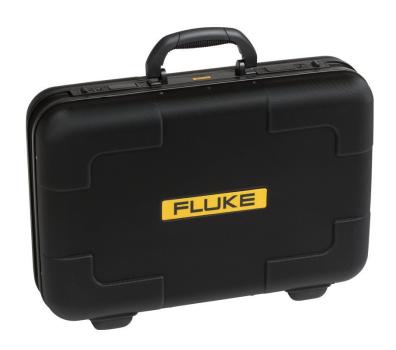

## Fluke C290 Hard Shell Protective Carrying Case for Fluke 190-series II

## **Ordering information**

Fluke C290

Hard Shell Protective Carrying Case for Fluke 190-series II