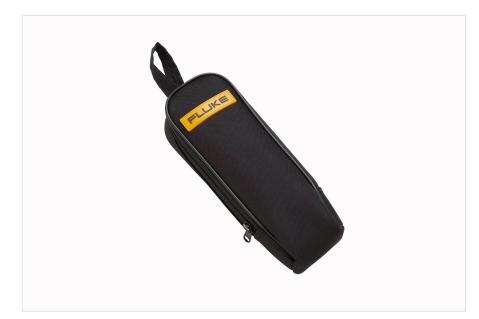

# Fluke C33 Soft Carrying Case

### Product overview: Fluke C33 Soft Carrying Case

The C33 Soft Carrying Case is a zippered tool case with a durable, high-quality vinyl exterior. It features an inner pocket that's perfect for storing your test leads with the tools or keeping small accessories organized. The exterior of the case has a belt loop so you can keep your tools on you when you're busy. Grab your tool and accessories in one and get to work quickly.