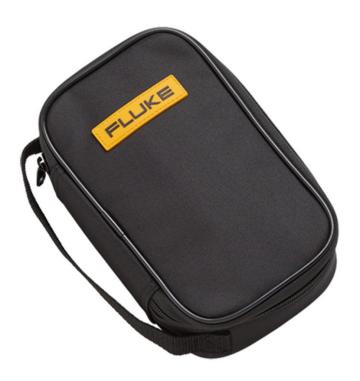

## Fluke C35 Soft Carrying Case

## **Key features**

- Case top opens laterally to allow use of test tool without removing it from the case and includes a strap to secure the test tool
- Durable polyester 600D case construction for long life
- Compatible with Fluke 20, 70, 11X, 170 Series digital multimeters and other similar format test tools
- One-year warranty