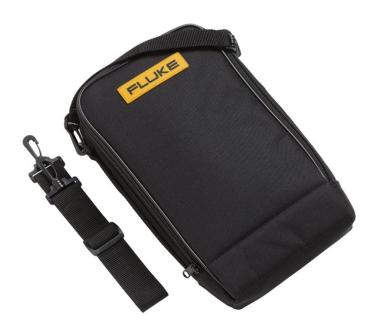

## Fluke C43 Soft Carrying Case

## **Key features**

- Zippered carrying case with durable polyester exterior
- Inner front pocket with closure and two pockets to store test leads or small accessories
- Includes 1 detachable 10 inch handle and 1 detachable 42 inch shoulder strap
- Companion case to Fluke 1520 Tester and One Touch Network Analyzers
- Also ideal for Fluke 40 series power meters and i1000s, i3000s large current clamps
- External dimensions: 32 x 19 x 9 cm (12.5 x 7.5 x 3.5 in)