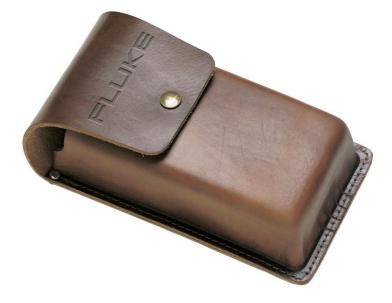

# **Fluke C510 Leather Meter Case**

## Key features

- Oiled genuine top grain cowhide
- Rugged construction with heavy duty stitching and reinforced rivets
- Large tool belt loop and top flap to secure meter
- Holds most Fluke DMMs, thermometers, and process calibrators
- One year warranty