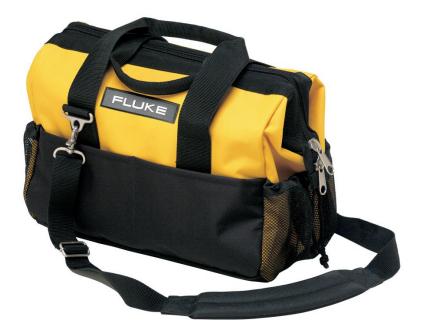

# Fluke C550 Tool Bag

### Key features

- Steel reinforced frame
- Rugged ballistic cloth with heavy duty hardware
- Large zippered storage compartment with 25 pockets
- Weather resistant
- Carry all your tools to the job
- One year warranty

### Fluke C550

Tool Bag