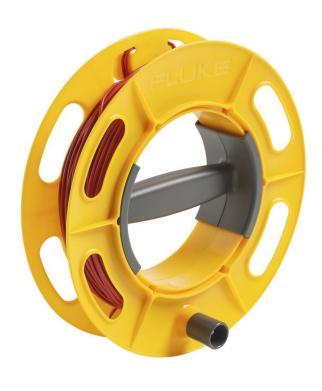

## Fluke Cable Reel 50M RD

## **Ordering information**

Fluke Cable Reel 50M RD

Ground/Earth Cable Reel 50 m (162.5 ft)