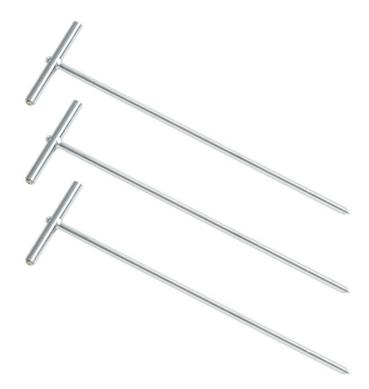

### Product overview: Fluke ES-162P3-2 3-Pole Stake Kit

Needed to perform 3-Pole Fall-of-Potential testing (Stake testing). Used with both the Fluke 1623-2 and Fluke 1625-2. This is a subset of what is included in the Fluke 1625-2 Kit.

### Fluke ES 162P3-2

- (3) Stakes
- (1) 50 m cable reel of red wire
- (1) 25 m cable reel of blue wire