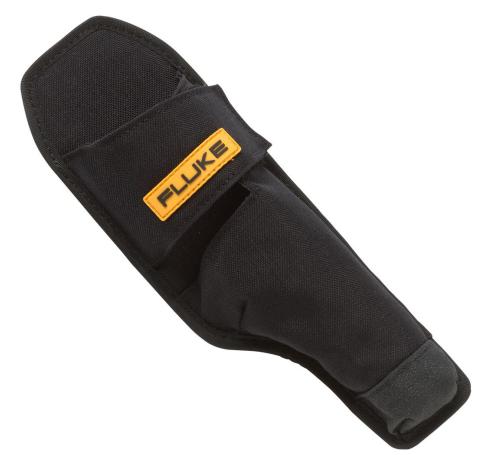

# Fluke H15 Holster

### **Key features**

- Velcro® closure provides easy access and secure protection
- Convenient belt clip for quick attachment
- High-quality, durable 1000D fabric for long lasting life

### **Product overview: Fluke H15 Holster**

The Fluke H15 Holster is a rugged, fabric holster for voltage testers. The case includes a Velcro® closure at the top to secure your tools when needed, or to provide easy accessibility. Add in that there's also a belt loop quick attachment and a hook and loop closure which provides easy access and secure protection for your tool. Recommended for: