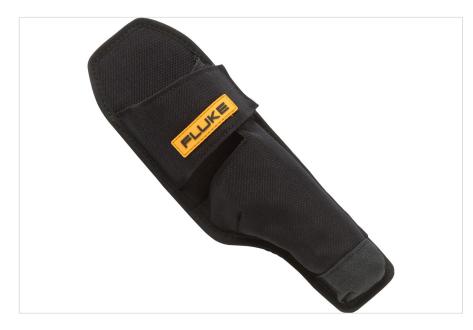

# Fluke H15 Holster

### **Key features**

- Velcro® closure provides easy access and secure protection
- Convenient belt clip for quick attachment
- High-quality, durable 1000D fabric for long lasting life

### **Product overview: Fluke H15 Holster**

The Fluke H15 Holster is a rugged, fabric holster for voltage testers. The case includes a Velcro® closure at the top to secure your tools when needed, or to provide easy accessibility. Add in that there's also a belt loop quick attachment and a hook and loop closure which provides easy access and secure protection for your tool. Recommended for: