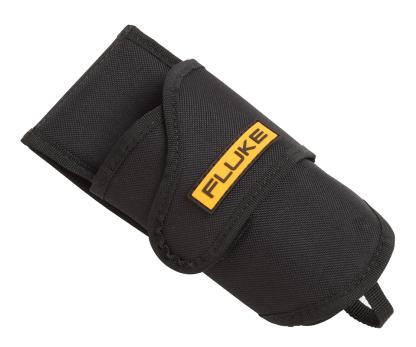

# **Fluke H5 Electrical Tester Holster**

# Key features

- Rugged fabric holster includes flap for lead storage and built-in belt loop
- Fits Fluke T3 and T5 testers
- One year warranty

### Fluke H5

Fluke H5 Electrical Tester Holster