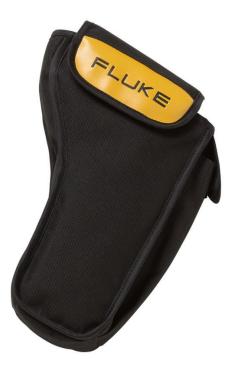

### **Key features**

- Durable nylon construction protects your thermometer while keeping it within reach
- Cuff hook attachment closure provide quick access and a secure closure
- Extra accessory pocket for storing temperature probe
- Snap-open loop attaches easily to your belt

### **Product overview: Fluke H6 Infrared Thermometer Holster**

Durable nylon construction protects your thermometer while keeping it within reach, cuff hook attachment closure provide quick access and a secure closure.