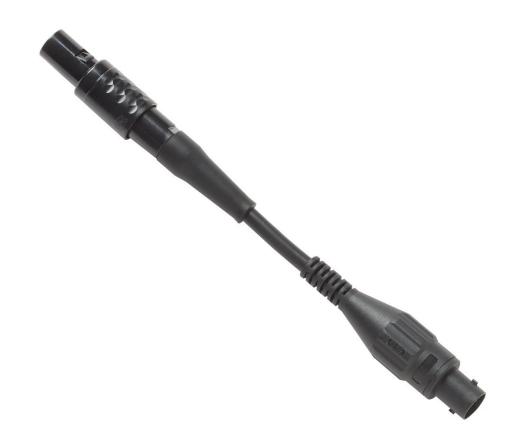

### Product overview: Fluke I17XX-BNC-M2F Connection Cable

4-pin, Male to BNC female, 0.1-meter connection cable for connecting Fluke 430 Series II Power Quality Analyzers, or other measurement devices with BNC connector inputs, to a Fluke PQ400 Electrical Measurement Window.

#### Fluke I17XX-BNC-M2F

Fluke I17XX-BNC-M2F

• 0.1-meter, male-to-BNC female, connection cable (1 piece)