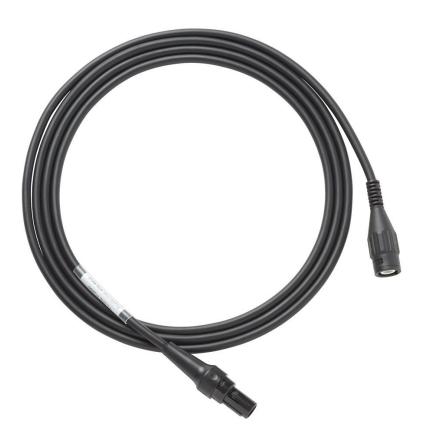

### Product overview: Fluke I17XX-BNC-M2M Connection Cable

4-pin, Male to BNC male, 2-meter connection cable for connecting Fluke 430 Series II Power Quality Analyzers, or other measurement devices with BNC connector inputs, to a Fluke PQ400 Electrical Measurement Window.

### Fluke I17XX-BNC-M2M Fluke I17XX-BNC-M2M

• 2-meter male-to-BNC male connection cable (1 piece)