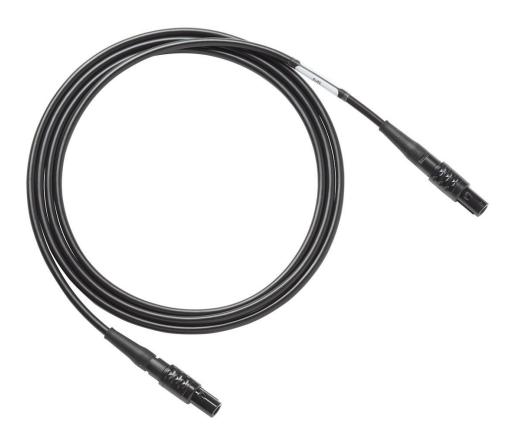

### Product overview: Fluke I17XX-FLEX2M-M2M1P Connection Cable

Male-male, 2-meter connection cable for connecting Fluke 1730 Series Energy Loggers, 1740 Series Power Quality Loggers, or 3540 FC Three-Phase Power Monitors to a Fluke PQ400 Electrical Measurement Window.

#### Fluke I17XX-FLEX2M-M2M1P

Fluke I17XX-FLEX2M-M2M1P

• 2-meter male-to-male connection cable (1 piece)