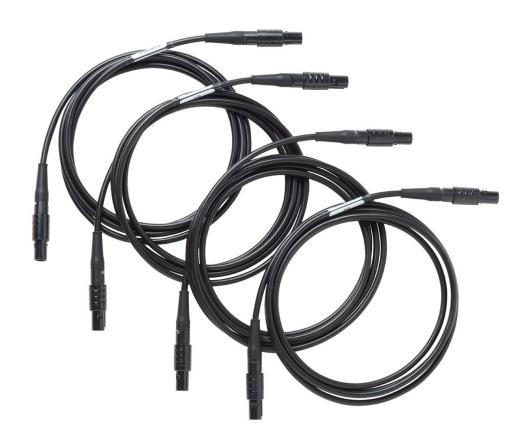

# Product overview: Fluke I17XX-FLEX2M-M2M4P Connection Cable Set

Four male-to-male, 2-meter connection cables for connecting Fluke 1730 Series Energy Loggers, 1740 Series Power Quality Loggers, or 3540 FC Three-Phase Power Monitors to a Fluke PQ400 Electrical Measurement Window.

#### Fluke I17XX-FLEX2M-M2M4P

Fluke I17XX-FLEX2M-M2M4P

• 2-meter male-to-male connection cable (4 pieces)