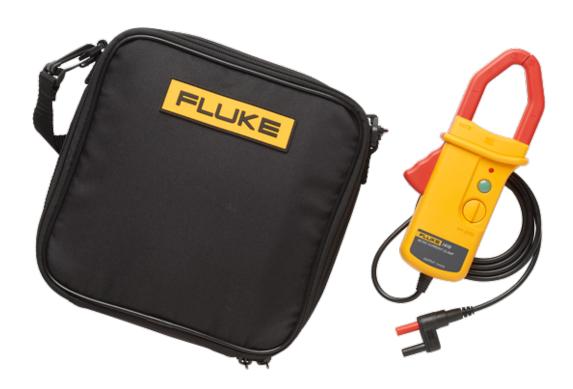

# Product overview: Fluke i410-KIT AC/DC Current Clamp and Carry Case Kit

Special value kit for electrical professional who is looking to add on DC and AC current measurement capabilities to their DMM. Includes a roomy carry case to hold and protect your meter and current clamp, plus extra storage for your test leads, probes and manuals.

### Fluke i410 Kit

- <u>i410</u> 1-400A AC rms, 1-400A DC Current Clamp
- Zippered vinyl carry case with moveable divider