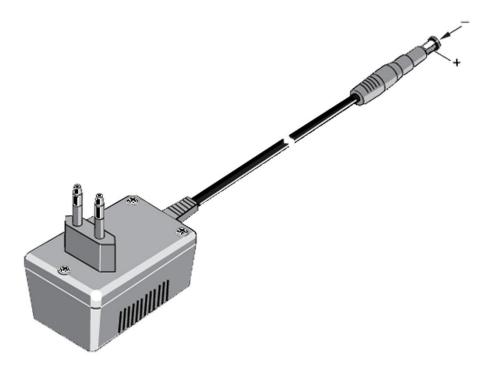

## Product overview: Fluke PM8907 Line Voltage Adapter/Battery Charger

Provides power cord operation and charging for ScopeMeter 90 and 120 series as well as for the Fluke 43 and 43B Power Quality Analyzer and some accessories.

#### Specifications: Fluke PM8907 Line Voltage Adapter/Battery Charger

| Specifications       |                                            |
|----------------------|--------------------------------------------|
| Mains (line voltage) | 801 (Europe) 230 V ± 10%                   |
|                      | 803 (North America) 120 V ± 100%           |
|                      | 804 (United Kingdom) 240 V ± 10%           |
|                      | 806 (Japan) 100 V ± 10%                    |
|                      | 807 (Australia) 240 V ± 10%                |
|                      | 808 (Universal) 115 V ± 15% or 230 V ± 15% |

| Frequency (all versions) | 50 to 60 Hz ± 10%                 |
|--------------------------|-----------------------------------|
| Output Voltage           | 15 V                              |
| Output Current           | 300 mA max                        |
| Output Plug              | 5 mm power jack per DIN 45323     |
| Power Consumption        | 10 V A                            |
| Max. Voltage to Ground   | 600 Vrms CAT III per IEC 61010-31 |