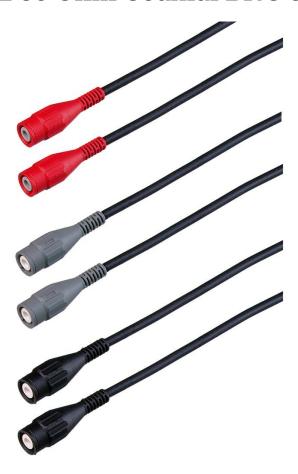

## Fluke PM 9092 50 Ohm Coaxial BNC cable set

## **Key features**

- 50 Ohm Coaxial BNC cable set, 3 x 0.5 m
- Three colored BNC male connectors (red, gray, and black) for easy identification