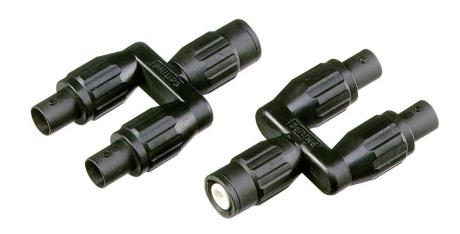

# Product overview: Fluke PM9093 Male BNC to Dual Female BNC Adapter

Male BNC to dual female BNC T-piece. Set consists of two adapters. BB120 Shielded Banana to BNC Adapter is required to adapt to ScopeMeter 120 Series shielded banana jack inputs.

#### Fluke PM9093

Fluke PM9093 Male BNC to Dual Female BNC Adapter